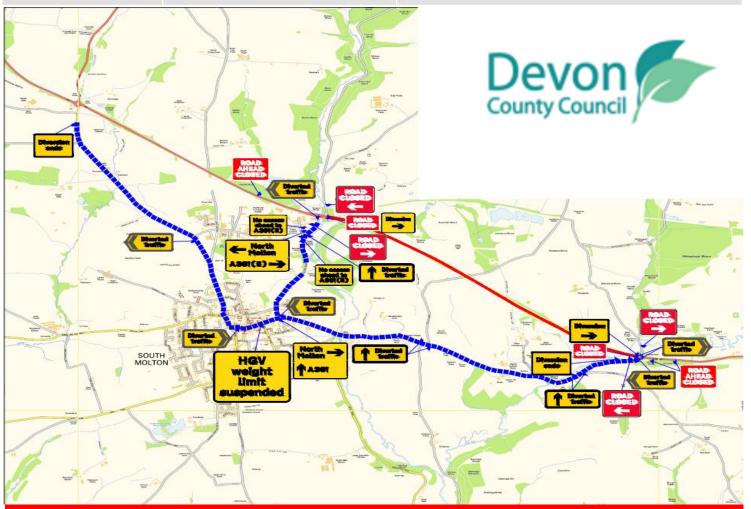

## North Devon Link Road – NDLR – A361 (Portmore to Borners Bridge) Traffic Bulletin – 04.07.24

## Night Closures – Bishmill to North Aller – July 2024

Due to unforeseen circumstances, it has been necessary for the NDLR to cancelled the proposed closure of Borner's Eastern Arm Week commencing 8<sup>th</sup> July. We have had to reschedule these works for Week commencing 15<sup>th</sup> July, as scheduled below.

We apologies for any inconvenience caused.

A full carriageway closure of the A361 between Bishmill & Borner's Roundabout at South Molton. The closure is required for the Installation of final surface course and other works between Bishmill and Borner's Roundabout.

Dates and Diversion routes are shown below.

| Day / Date     | Start | Finish               |
|----------------|-------|----------------------|
| Mon: 15.07.24  | 8pm   | Tues: 16.07.24 – 6am |
| Tues: 16.07.24 | 8pm   | Wed: 17.07.24 – 6am  |
| Wed: 17.07.24  | 8pm   | Thur: 18.07.24 – 6am |
| Thur: 18.07.24 | 8pm   | Fri: 19.07.24 - 6am  |
| Fri: 19.07.24  | 10pm  | Sat: 20.07.24 - 6am  |